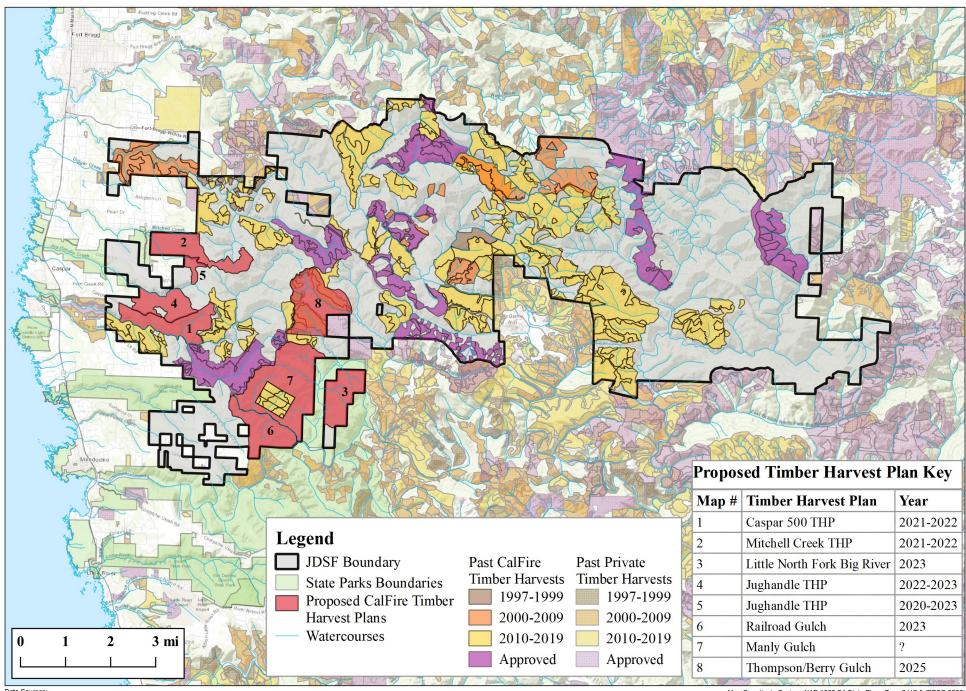

## **Jackson Demonstration State Forest (JDSF) - Proposed Timber Harvest Plans** as of December 2020

Jackson Demonstration State Forest Boundary: California Dept. of Conservation and California Geological Survey (2002) State Parks Boundaries: California Department of Parks and Recreation (2020)

Past Timber Harvest Plans: CalFire THPs from 1997-2019 (2020)

Proposed Timber Harvest Plans: Shapefile created by digitizing proposed THPs from documents obtained from CalFire via CalTrees (2020)

Map Coordinate System: NAD 1983 CA State Plane Zone 2 US ft (EPSG 2226) Map Created for: Mendocino Trail Stewards Date Created: 12/26/2020